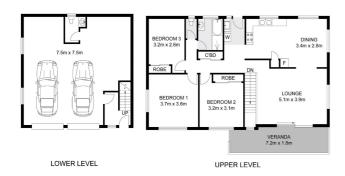

Step inside to find three generous bedrooms, a stylishly renovated bathroom and a modern kitchen with dishwasher.

The home features separate lounge and dining areas, with the lounge opening out to a sunny front balcony ideal for your morning coffee or relaxed outdoor dining.

The fully fenced backyard is perfect for kids and pets, while the double lock-up garage underneath provides ample storage space and room for hobbies or a workshop.

Whether you're a first home buyer, investor or downsizer, this property offers a fantastic opportunity. Currently vacant ready to move straight in.

- 3 Bedrooms
- 2 Bathrooms
- 2 Garages
- Balcony
- Fully Fenced
- Built In Robes
- Dishwasher

\$559,000