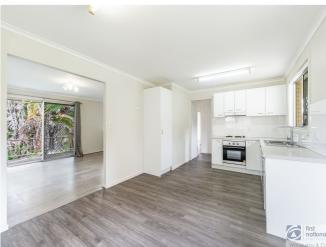

Step inside to find three generous bedrooms, a stylishly renovated bathroom and a modern kitchen with dishwasher.

The home features separate lounge and dining areas, with the lounge opening out to a sunny front balcony ideal for your morning coffee or relaxed outdoor dining.

# **Photo Gallery**

Diseasons are agreement. All information contained here gathered from sources we believe to be establish. Northwood Avenue, Goonellabah

30 Norwood Avenue, Goonellabah

Dimensions are approximate. All information contained better gathered from occurs we believe to be reliable.