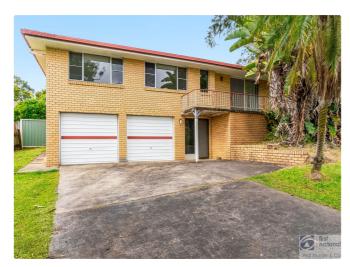

Step inside to find three generous bedrooms, a stylishly renovated bathroom and a modern kitchen with dishwasher.

The home features separate lounge and dining areas, with the lounge opening out to a sunny front balcony ideal for your morning coffee or relaxed outdoor dining.