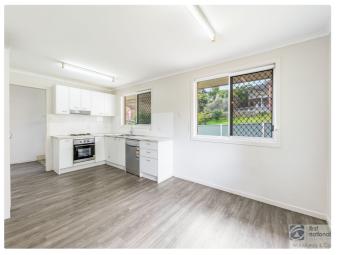

Step inside to find three generous bedrooms, a stylishly renovated bathroom and a modern kitchen with dishwasher.

The home features separate lounge and dining areas, with the lounge opening out to a sunny front balcony ideal for your morning coffee or relaxed outdoor dining.

# **Photo Gallery**

Diseasons are agreement. All information contained here gathered from sources we believe to be establish. Northwood Avenue, Goonellabah

30 Norwood Avenue, Goonellabah

Dimensions are approximate. All information contained better gathered from occurs we believe to be reliable.